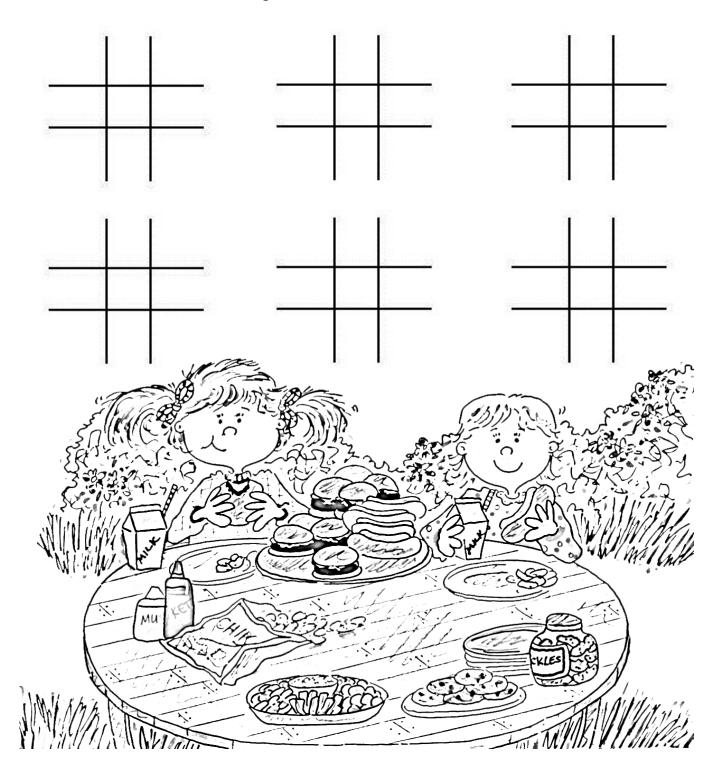

One player is Xs and the other is Os. The players take turns writing Xs and Os on the grid, trying to get 3 in a row while trying to make sure their opponent does not. Whoever gets 3 in a row first wins.