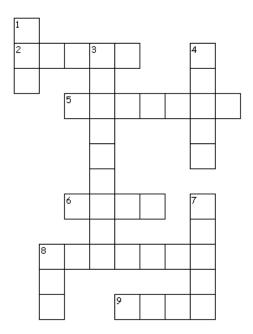

## Across

- 2. Place where cows' milk is stored between her rear legs
- 5. Food group with meat, beans, and oils
- 6. What plants grow in
- 8. Machine used to cut wheat
- 9. Gets food and water from soil to help the plant grow **Down**
- 1. Turns wheat plants from green to gold
- 3. Makes tunnels in soil
- 4. Food group with milk and cheese
- 7. Main ingredient in bread, pasta, and cereals
- 8. Where milk comes from