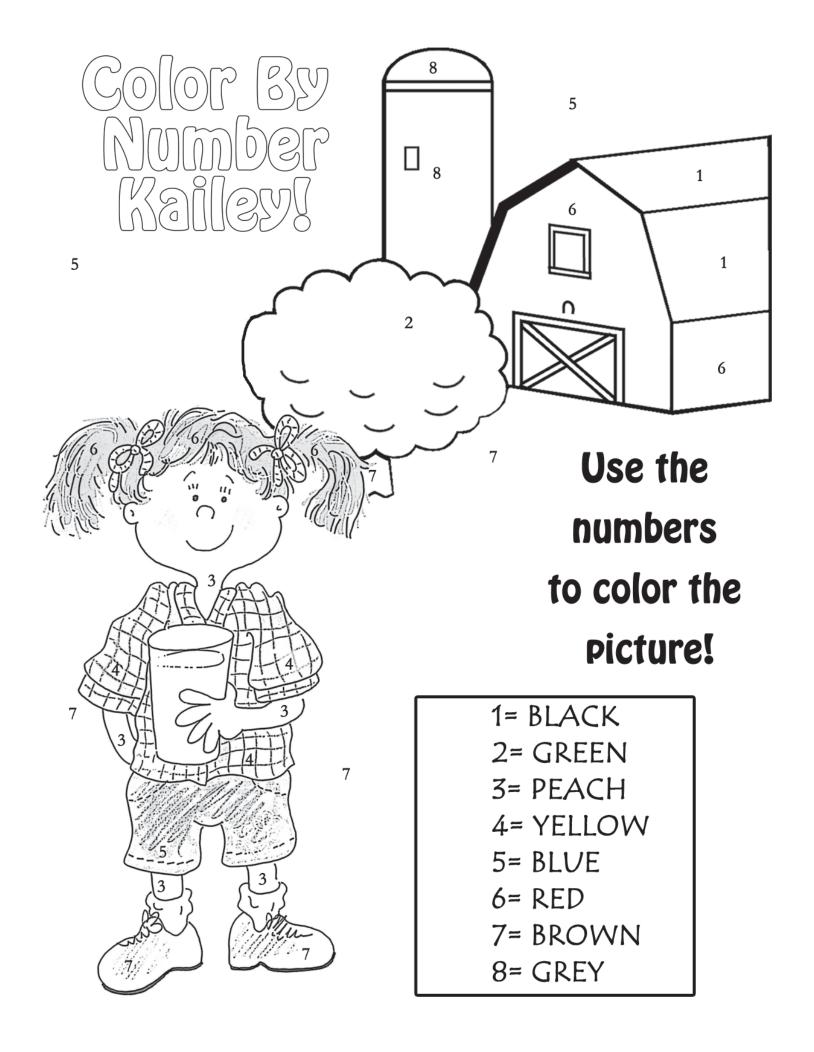

## 

Help Kailey find the answer to her grandma's question!

> What piece of equipment does a farmer use to take care of his land and livestock?

5

1

14