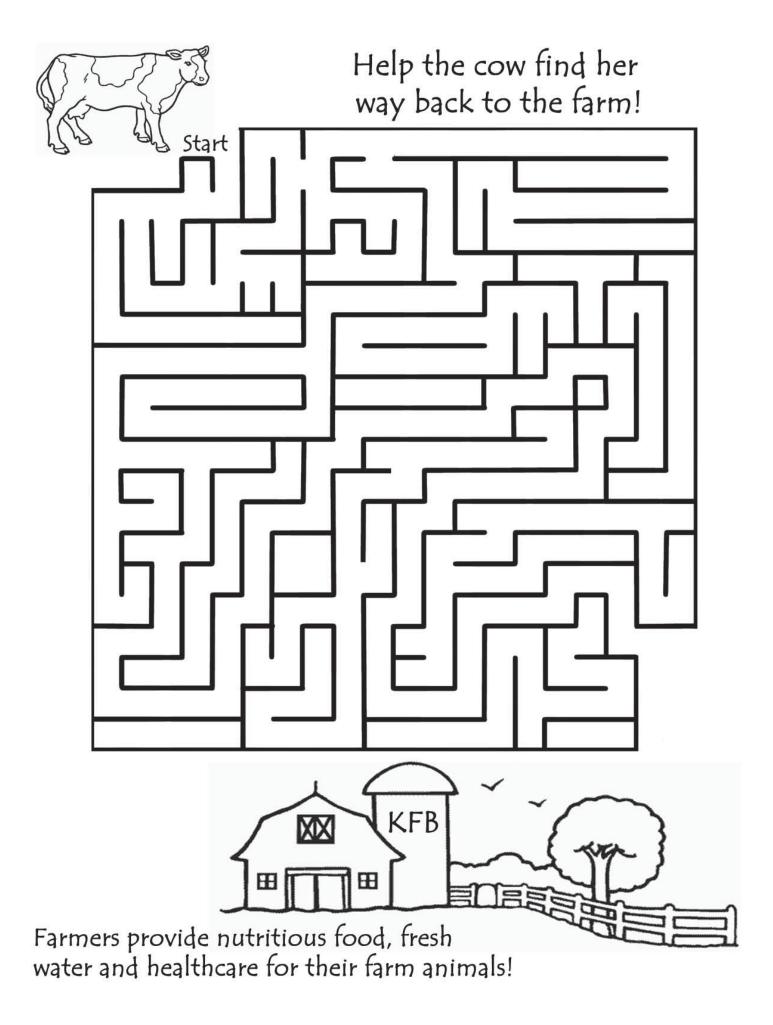

|                                                                                                |    |   |   |   |   |                                                              |   |   |   |                                                                                  |      |  |
|   |        | U  | г  | N      | D      | C  | п | n | Q | G                                                                                              | г  | А | ^ | п | ' | ۲                                                            | э | T | ĸ | U                                                                                | ٢    |  |

## 

Help Kailey find the answer to her grandma's question!

> What piece of equipment does a farmer use to take care of his land and livestock?



5





1

14





## Yummy Recipes



## How many words can you make from the letters in "Agriculture?"







## Across

- 2. Place where cows' milk is stored between her rear legs
- 5. Food group with meat, beans, and oils
- 6. What plants grow in
- 8. Machine used to cut wheat
- 9. Gets food and water from soil to help the plant grow **Down**
- 1. Turns wheat plants from green to gold
- 3. Makes tunnels in soil
- 4. Food group with milk and cheese
- 7. Main ingredient in bread, pasta, and cereals
- 8. Where milk comes from







One player is Xs and the other is Os. The players take turns writing Xs and Os on the grid, trying to get 3 in a row while trying to make sure their opponent does not. Whoever gets 3 in a row first wins.



WOPG DECOGEP Vse the decoder to figure out the words





To order y