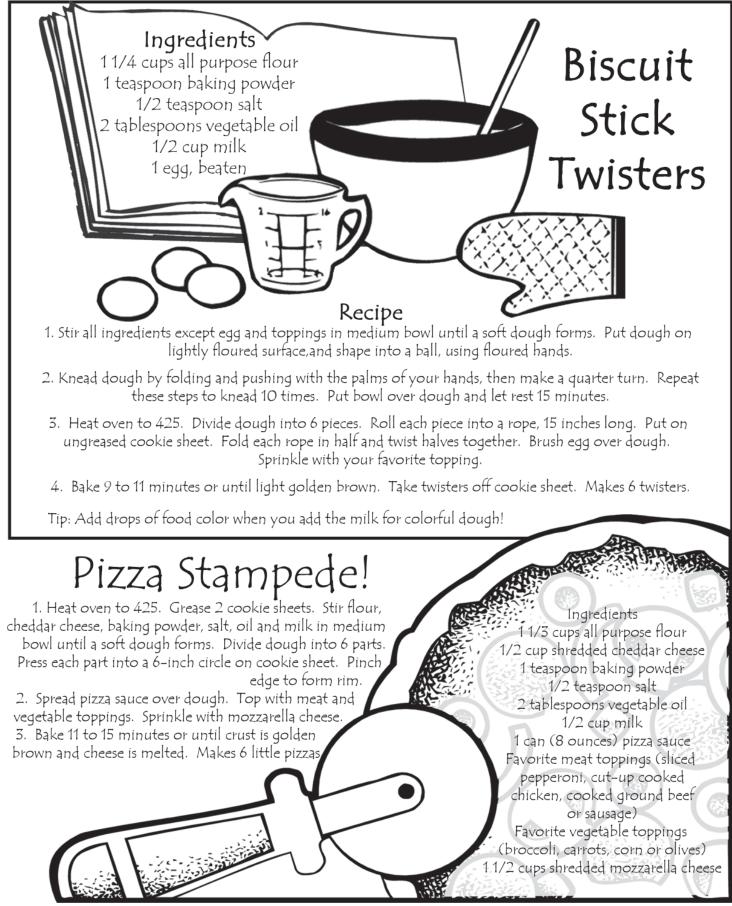

|    |   |   |   |   |                                                              |   |   |   |                                                                                  |      |  |
|   |        | U  | г  | N      | D      | C  | п | n | Q | G                                                                                              | г  | А | ^ | п | ' | ۲                                                            | э | T | ĸ | U                                                                                | ٢    |  |

## 

Help Kailey find the answer to her grandma's question!

> What piece of equipment does a farmer use to take care of his land and livestock?



5





1

14





## Yummy Recipes



## How many words can you make from the letters in "Agriculture?"







## Across

- 2. Place where cows' milk is stored between her rear legs
- 5. Food group with meat, beans, and oils
- 6. What plants grow in
- 8. Machine used to cut wheat
- 9. Gets food and water from soil to help the plant grow **Down**
- 1. Turns wheat plants from green to gold
- 3. Makes tunnels in soil
- 4. Food group with milk and cheese
- 7. Main ingredient in bread, pasta, and cereals
- 8. Where milk comes from







One player is Xs and the other is Os. The players take turns writing Xs and Os on the grid, trying to get 3 in a row while trying to make sure their opponent does not. Whoever gets 3 in a row first wins.



WOPG DECOGEP Vse the decoder to figure out the words





To order yours, go to www.kfb.or