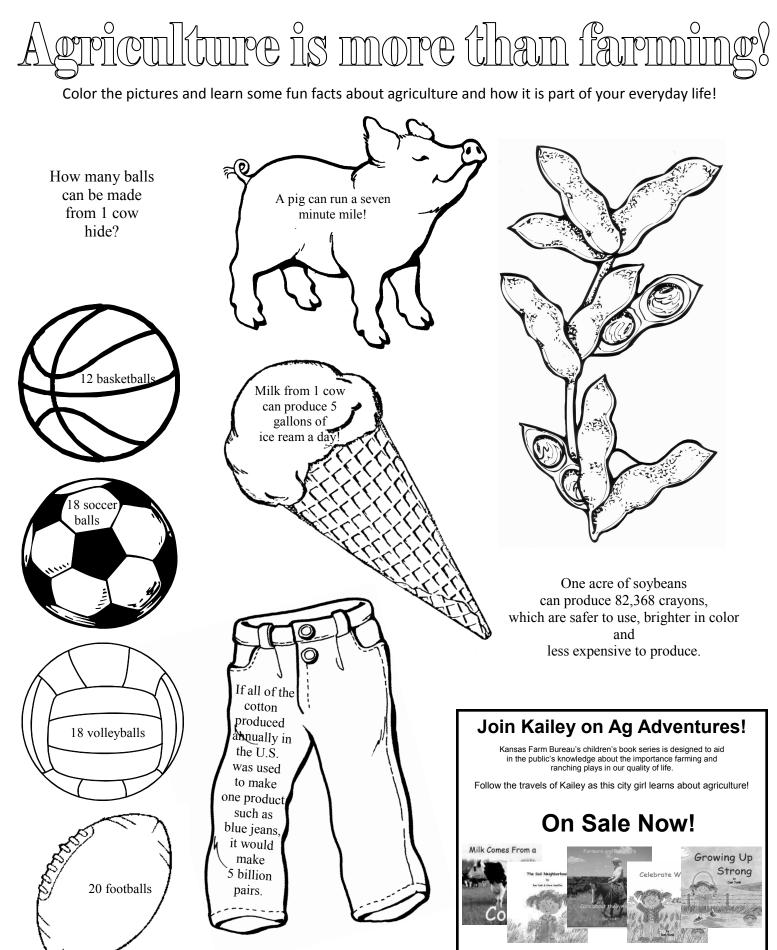

1

14





## Yummy Recipes



## How many words can you make from the letters in "Agriculture?"







## Across

- 2. Place where cows' milk is stored between her rear legs
- 5. Food group with meat, beans, and oils
- 6. What plants grow in
- 8. Machine used to cut wheat
- 9. Gets food and water from soil to help the plant grow **Down**
- 1. Turns wheat plants from green to gold
- 3. Makes tunnels in soil
- 4. Food group with milk and cheese
- 7. Main ingredient in bread, pasta, and cereals
- 8. Where milk comes from







One player is Xs and the other is Os. The players take turns writing Xs and Os on the grid, trying to get 3 in a row while trying to make sure their opponent does not. Whoever gets 3 in a row first wins.



WOPG DECOGEP Vse the decoder to figure out the words





To order yours, go to www.kfb.org or contact your county Farm Bureau Free lesson plans are also available at www.kfb.org/education